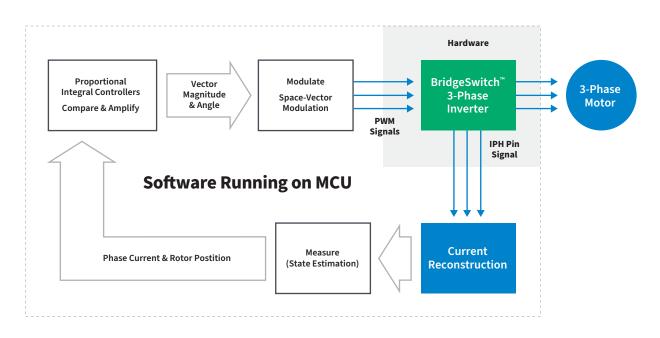

## **Three-Phase Sensorless Field-Oriented Control Software Architecture**



## **Applications**

- Single- or multi-phase high-voltage PM and BLDC motor drives in:
  - Air conditionersCeiling fansRefrigerators
  - Range hoods

## **Modular Software with Examples to Match Use Cases**



## **Design Support**

**Design Tool** Motor-Expert Suite software (www.power.com/motor-expert-suite)

**Design Example** 250 W, three-phase, shuntless FOC design (DER-964) (www.power.com/der-964)

**Design Example** 30 W single-phase inverter design (RDR-873) (www.power.com/rdr-873)

**Video** Motor-Expert software streamlines motor drive designs (www.power.com/motor-expert-video)