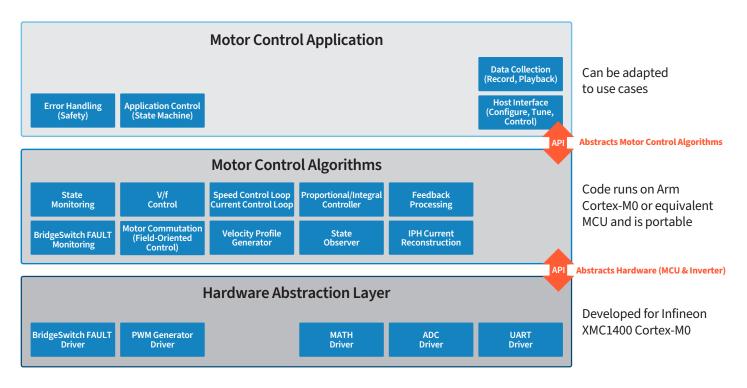

## **Three-Phase Sensorless Field-Oriented Control Software Architecture**



## **Applications**

- Single- or multi-phase high-voltage PM and BLDC motor drives in:
  - Air conditionersCeiling fansRefrigerators
  - Range hoods

## **Modular Software with Examples to Match Use Cases**



## **Design Support**

**Design Tool** Motor-Expert Suite software (www.power.com/motor-expert-suite)

**Design Example** 250 W, three-phase, shuntless FOC design (DER-964) (www.power.com/der-964)

**Design Example** 30 W single-phase inverter design (RDR-873) (www.power.com/rdr-873)

**Video** Motor-Expert software streamlines motor drive designs (www.power.com/motor-expert-video)